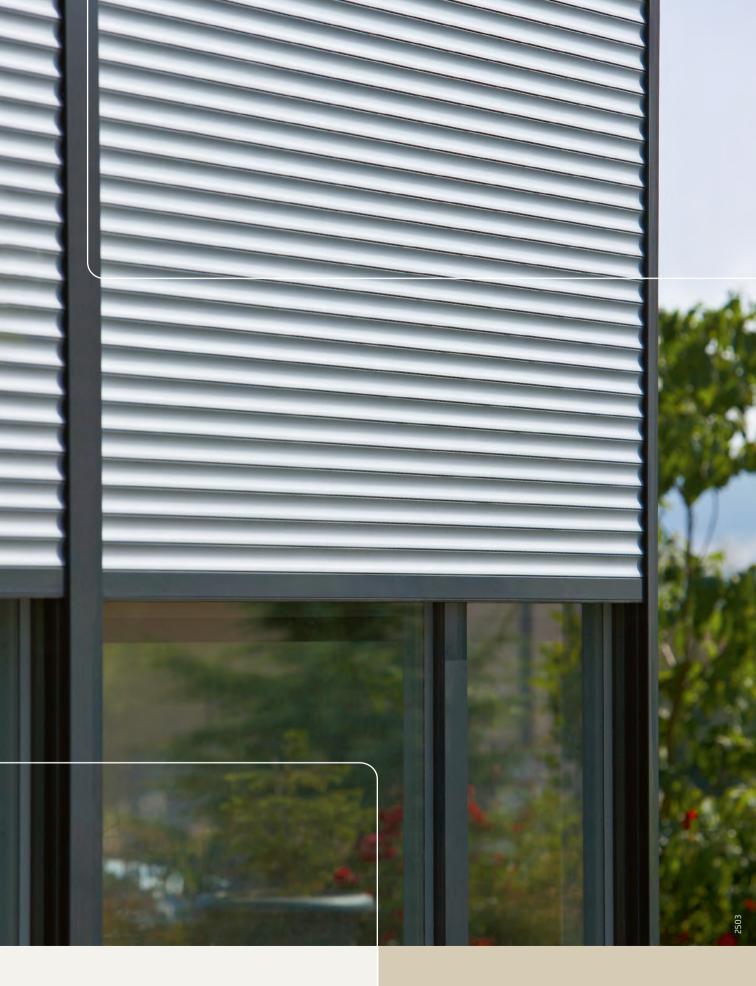

# Ultimate living comfort

A roller shutter is more than just a sun protection system; it provides ultimate living comfort, offering peace, privacy, security, and insulation. It keeps the heat inside during winter and provides cooling in summer.

## Practical for any window

The Optimaxx CD 139 roller shutter offers many advantages. This model features an extra-compact design, making it ideal for spaces with limited room, such as skylights or areas beneath a gutter.