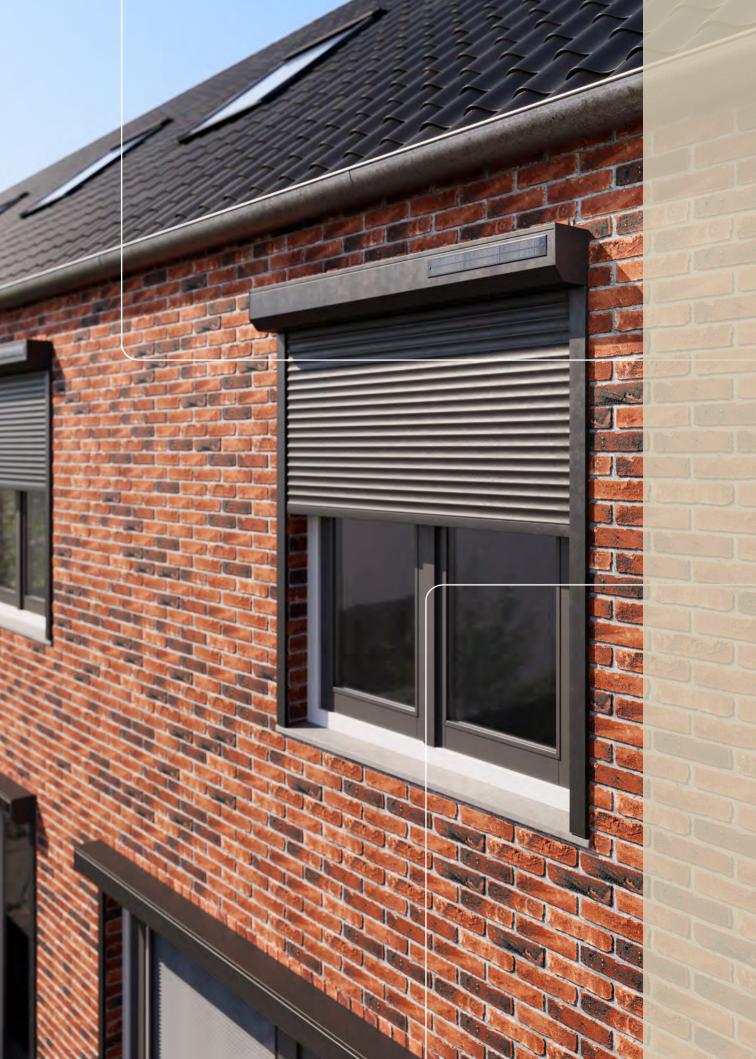

## Practical for any window

The Optimaxx CD 139 roller shutter offers many advantages. This model features an extra-compact design, making it ideal for spaces with limited room, such as skylights or areas beneath a gutter.

- Makes your home safer
  - Provides a burglar-resistant effect
  - Blocks unwanted visibility from outside
- Offers extra peace and privacy
  - Shields against various weather conditions
  - Regulates light intake
  - Reduces noise
- Ensures a comfortable, insulated living environment
  - Blocks heat and cold
  - Improves energy efficiency

## Solar-power

The Optimaxx CD 139 is also available in a solar-powered version. This means the roller shutter operates entirely on solar energy, which is both generated and stored independently. As a result, it is both energy-efficient and sustainable. 100% of the power supply comes from the solar panel mounted on the housing.