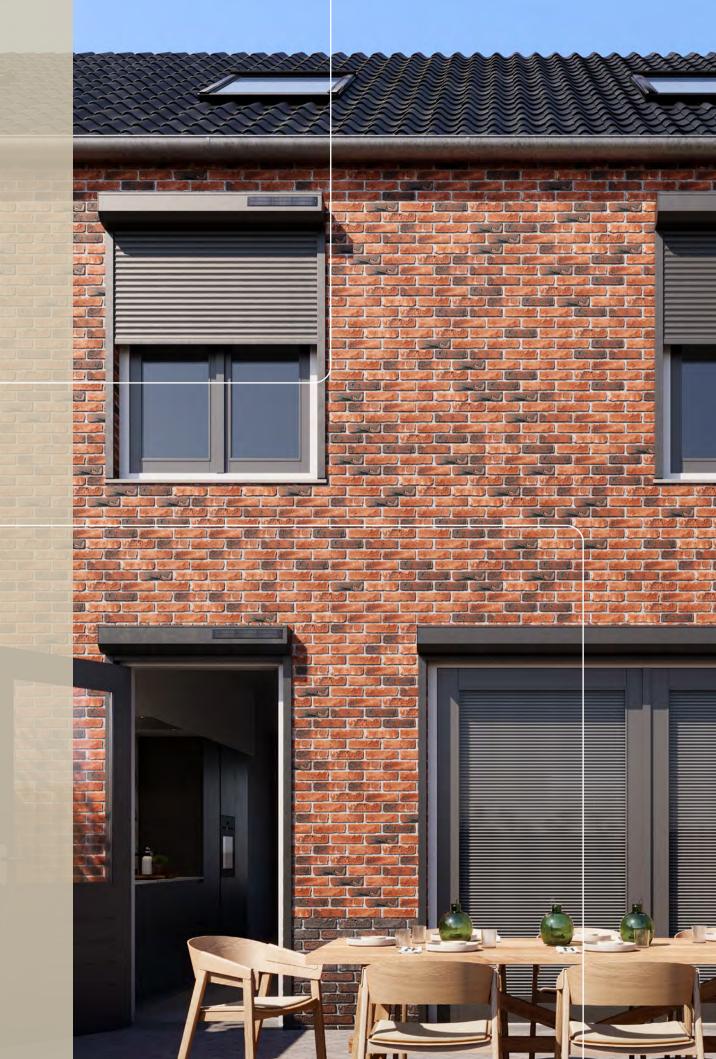

## Practical for any window

The Optimaxx CD 139 roller shutter offers many advantages. This model features an extra-compact design, making it ideal for spaces with limited room, such as skylights or areas beneath a gutter.

- Makes your home safer
  - Provides a burglar-resistant effect
  - Blocks unwanted visibility from outside
- Offers extra peace and privacy
  - Shields against various weather conditions
  - Regulates light intake
  - Reduces noise
- Ensures a comfortable, insulated living environment
  - Blocks heat and cold
  - Improves energy efficiency