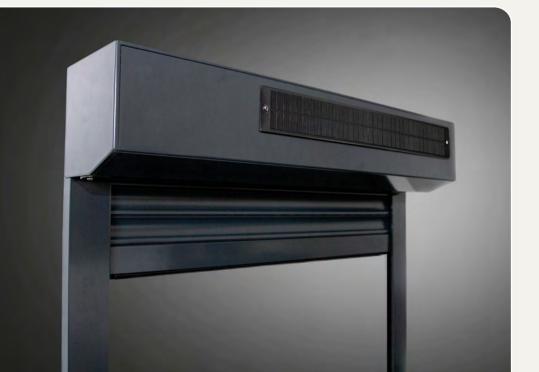

## Solar-power

The Optimaxx CD 139 is also available in a solar-powered version. This means the roller shutter operates entirely on solar energy, which is both generated and stored independently. As a result, it is both energy-efficient and sustainable. 100% of the power supply comes from the solar panel mounted on the housing.

The system requires no wiring through the wall, making installation much simpler, it can be done entirely from the outside.