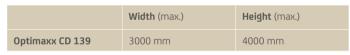

# COMPACT





## Solar-power

The Optimaxx CD 139 is also available in a solar-powered version. This means the roller shutter operates entirely on solar energy, which is both generated and stored independently. As a result, it is both energy-efficient and sustainable. 100% of the power supply comes from the solar panel mounted on the housing.

The system requires no wiring through the wall, making installation much simpler, it can be done entirely from the outside.







## Specifications

#### Colours

Design your roller shutter in the colors of your choice. A roller shutter with matching housing and slats creates a sleek, uniform look, while contrasting slats add a more dynamic and playful effect. Both options are available to suit your style.

#### Popular colours



#### Dimensions



#### Controls

Control options; wall switch, remote control or via an app (subject to motor type).

#### Motors

Various types of motor available: wired or solar powered (Stella Advanced Technology and Somfy).