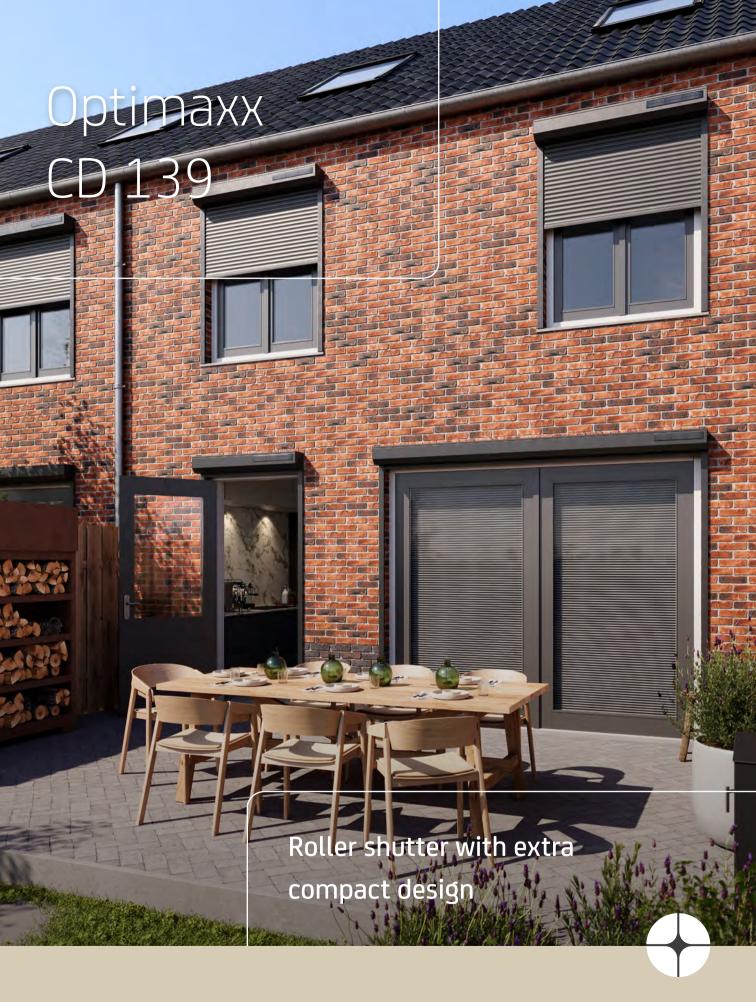

## Practical for any window

The Optimaxx CD 139 roller shutter offers many advantages. This model features an extra-compact design, making it ideal for spaces with limited room, such as skylights or areas beneath a gutter.

- Makes your home safer
  - Provides a burglar-resistant effect
  - Blocks unwanted visibility from outside
- Offers extra peace and privacy
  - Shields against various weather conditions
  - Regulates light intake
  - Reduces noise
- Ensures a comfortable, insulated living environment
  - Blocks heat and cold
  - Improves energy efficiency