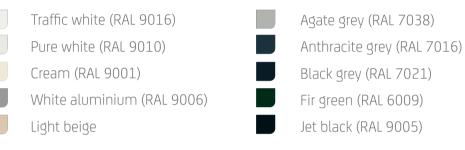

#### Colours

Design your roller shutter in the colors of your choice. A roller shutter with matching housing and slats creates a sleek, uniform look, while contrasting slats add a more dynamic and playful effect. Both options are available to suit your style.

#### Popular colours