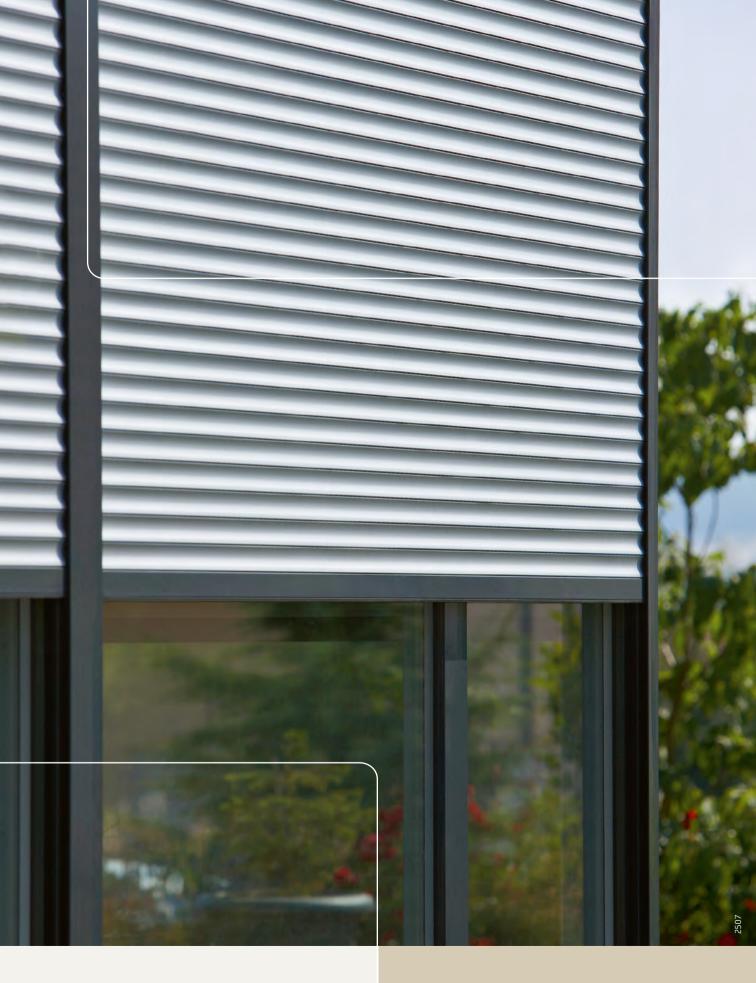

# Practical for any window

The Optimaxx CD 139 roller shutter offers many advantages. This model features an extra-compact design, making it ideal for spaces with limited room, such as skylights or areas beneath a gutter.

COMPACT