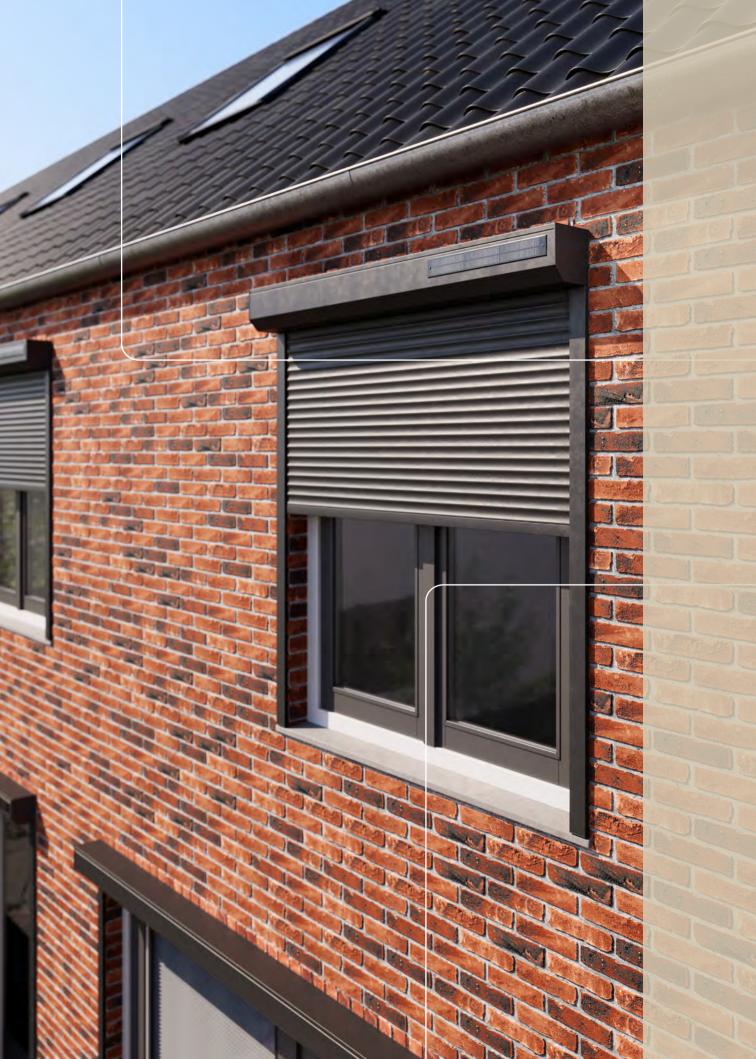

# Practical for any window

The Optimaxx CD 139 roller shutter offers many advantages. This model features an extra-compact design, making it ideal for spaces with limited room, such as skylights or areas beneath a gutter.

- Makes your home safer
  - Provides a burglar-resistant effect
  - Blocks unwanted visibility from outside
- Offers extra peace and privacy
  - Shields against various weather conditions
  - Regulates light intake
  - Reduces noise
- Ensures a comfortable, insulated living environment
  - Blocks heat and cold
  - Improves energy efficiency

COMPACT