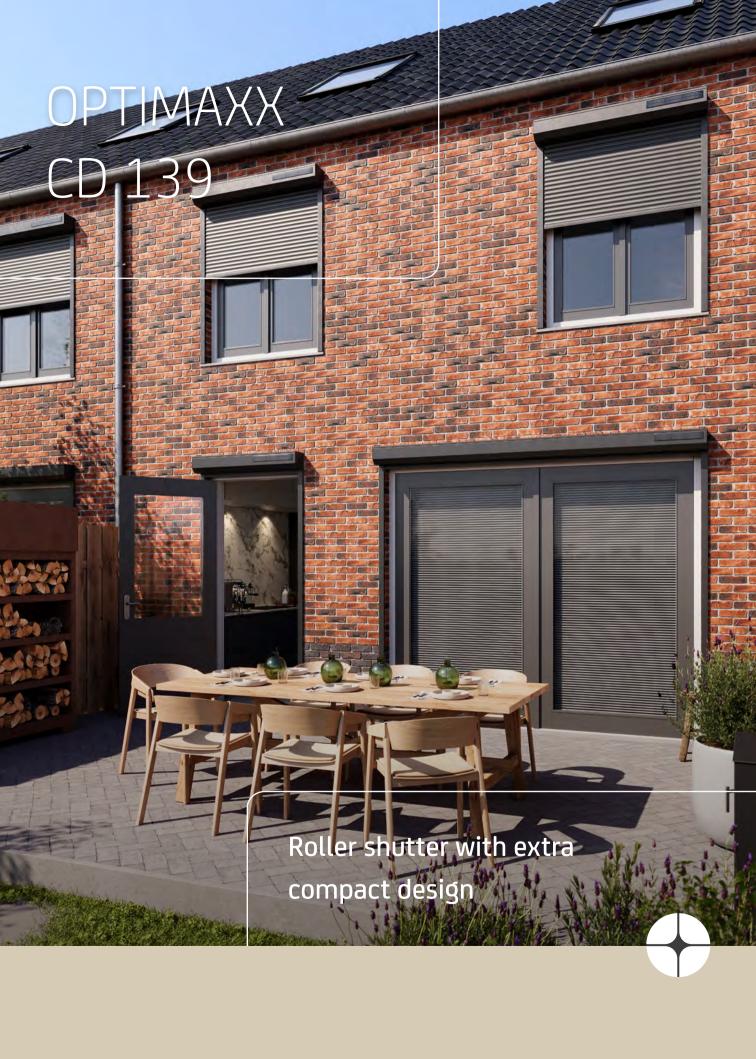

# Ultimate living comfort

A roller shutter is more than just a sun protection system; it provides ultimate living comfort, offering peace, privacy, security, and insulation. It keeps the heat inside during winter and provides cooling in summer.

The result? A safe, comfortable, and energy-efficient home that feels pleasant all year round. Discover how roller shutters elevate your home comfort in every season.

# Practical for any window

The Optimaxx CD 139 roller shutter offers many advantages. This model features an extra-compact design, making it ideal for spaces with limited room, such as skylights or areas beneath a gutter.

- Makes your home safer
  - Provides a burglar-resistant effect
  - Blocks unwanted visibility from outside
- Offers extra peace and privacy
  - Shields against various weather conditions
  - Regulates light intake
  - Reduces noise
- Ensures a comfortable, insulated living environment
  - Blocks heat and cold
  - Improves energy efficiency