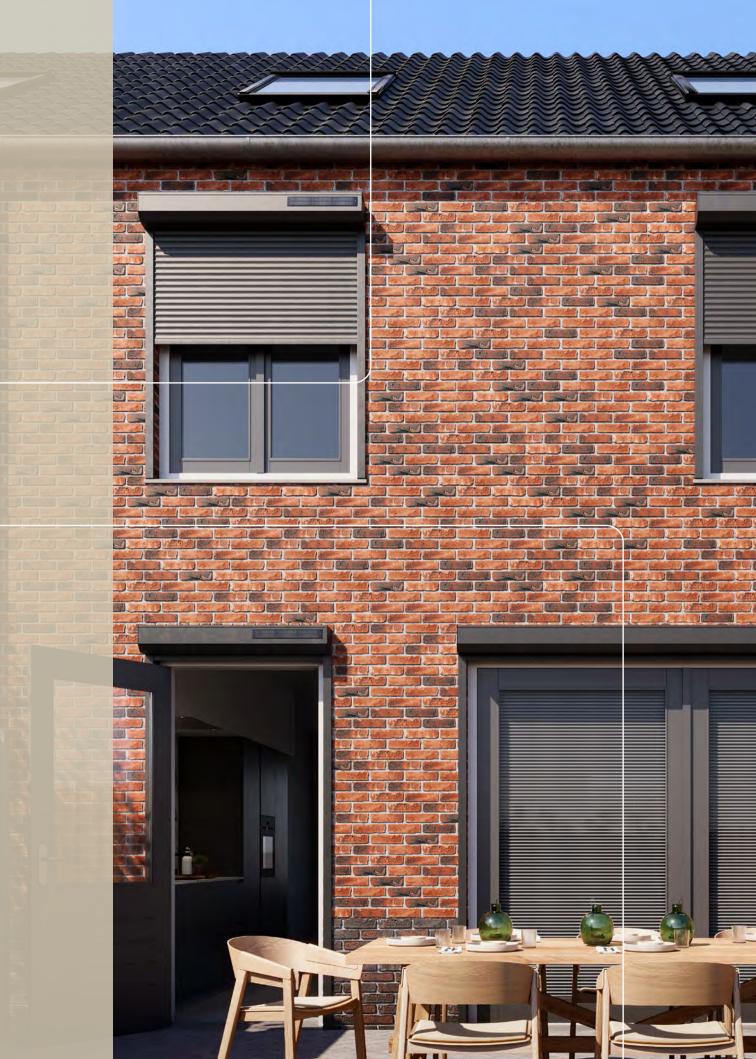

# Practical for any window

The Optimaxx CD 139 roller shutter offers many advantages. This model features an extra-compact design, making it ideal for spaces with limited room, such as skylights or areas beneath a gutter.

COMPACT