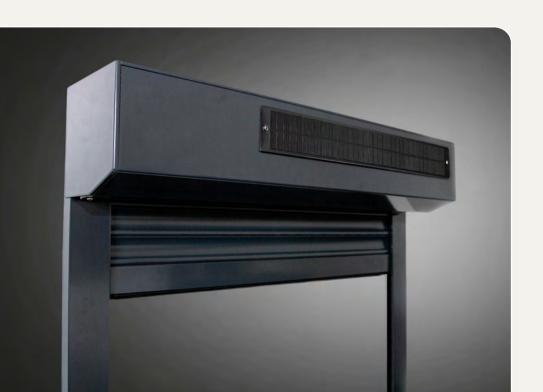

## Solar-power

The Optimaxx CD 139 is also available in a solar-powered version. This means the roller shutter operates entirely on solar energy, which is both generated and stored independently. As a result, it is both energy-efficient and sustainable. 100% of the power supply comes from the solar panel mounted on the housing.

The system requires no wiring through the wall, making installation much simpler, it can be done entirely from the outside.