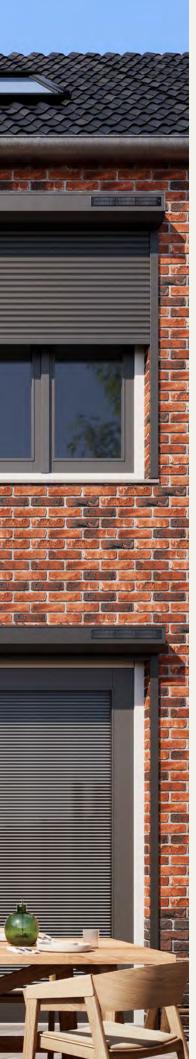

# Practical for any window

The Optimaxx CD 139 roller shutter offers many advantages. This model features an extra-compact design, making it ideal for spaces with limited room, such as skylights or areas beneath a gutter.

COMPACT