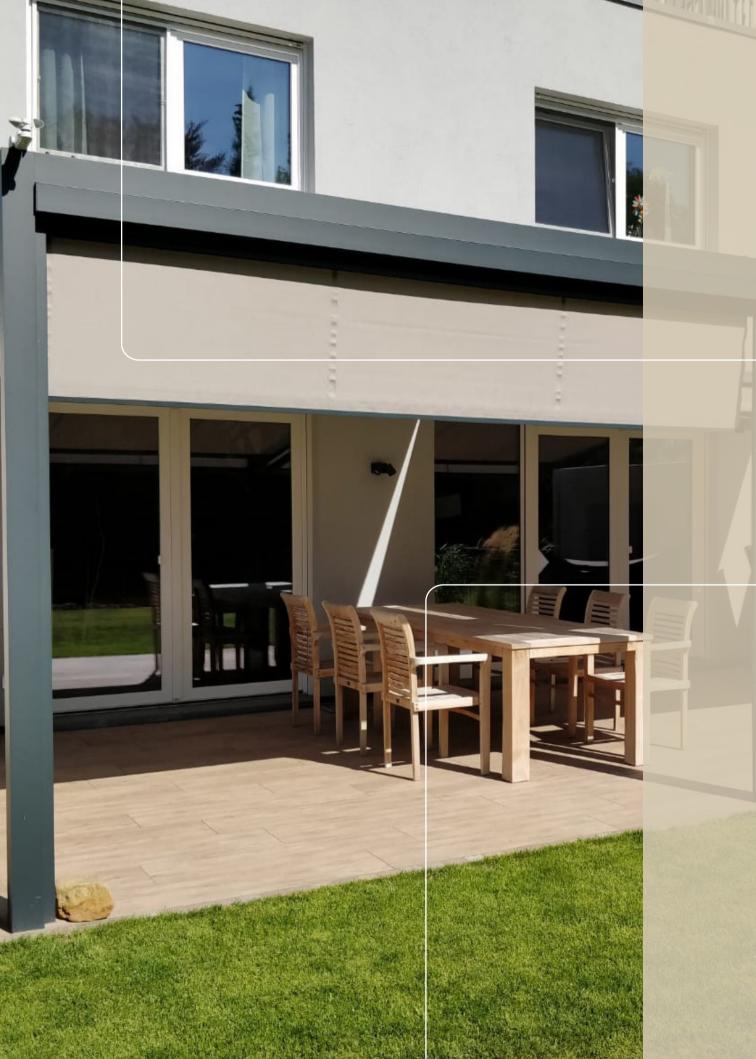

## The stylish eye-catcher in your garden

Discover the Cubola, a unique awning that offers more than just shade: it is a stylish enhancement to your outdoor living space. With its minimalistic square design, the Cubola stands out not only as a flexible shade solution, but also as an aesthetic asset to any garden. It transforms your outdoor space into an eye-catcher where style and functionality come together.

Enjoy the ultimate freedom to regulate light and shade as you wish, making every outdoor moment a pleasure. The Cubola is equipped with an innovative angle adjustment, perfect for fending off low sun and creating the ideal light conditions at any time of day. Make the Cubola the way you enjoy your own garden and terrace.

# Create your cosy, atmospheric spot with the Cubola

Those who value design and luxury choose the Cubola pergola awning.

This cubolic awning is unique in appearance and functionality. You decide where to create an atmospheric and shady spot and enjoy the benefits:

## The specifications

The Cubola is known for its enormous diversity. As such, you can enjoy the Cubola either in the garden or wall-mounted on your terrace. Thanks to the variable angle adjustment, the Cubola can be opened in either a sloping or flat position, and everything in between. Especially when the sun is low, it can be very pleasant to lower the fabric. Optionally, the Cubola can be extended with screens, giving you full control over light and wind protection.