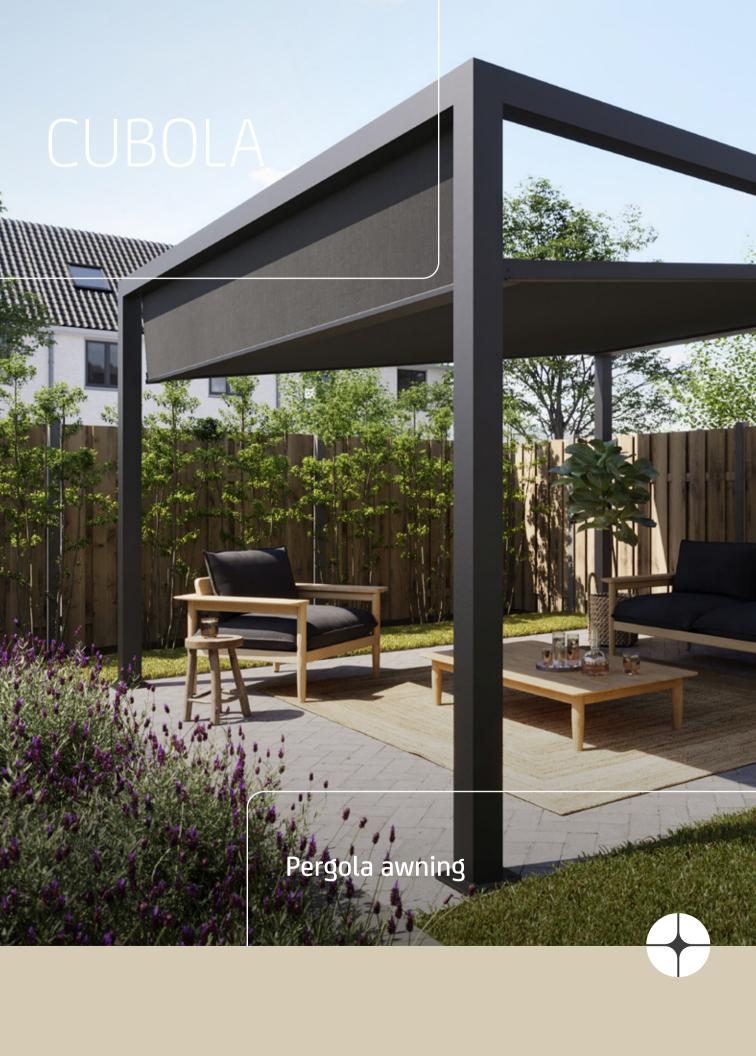

## The stylish eye-catcher in your garden

Discover the Cubola, a unique awning that offers more than just shade: it is a stylish enhancement to your outdoor living space. With its minimalistic square design, the Cubola stands out not only as a flexible shade solution, but also as an aesthetic asset to any garden. It transforms your outdoor space into an eye-catcher where style and functionality come together.

Enjoy the ultimate freedom to regulate light and shade as you wish, making every outdoor moment a pleasure. The Cubola is equipped with an innovative angle adjustment, perfect for fending off low sun and creating the ideal light conditions at any time of day. Make the Cubola the way you enjoy your own garden and terrace.

# Create your cosy, atmospheric spot with the Cubola

Those who value design and luxury choose the Cubola pergola awning.

This cubolic awning is unique in appearance and functionality. You decide where to create an atmospheric and shady spot and enjoy the benefits:

- Unique design, eye-catcher in the garden
- Control light and shade on your terrace or in the garden
- Protection from the sun
- Creates a space with privacy
- Cozy feeling
- Durable product
- Maintenance-friendly
- Easy to control