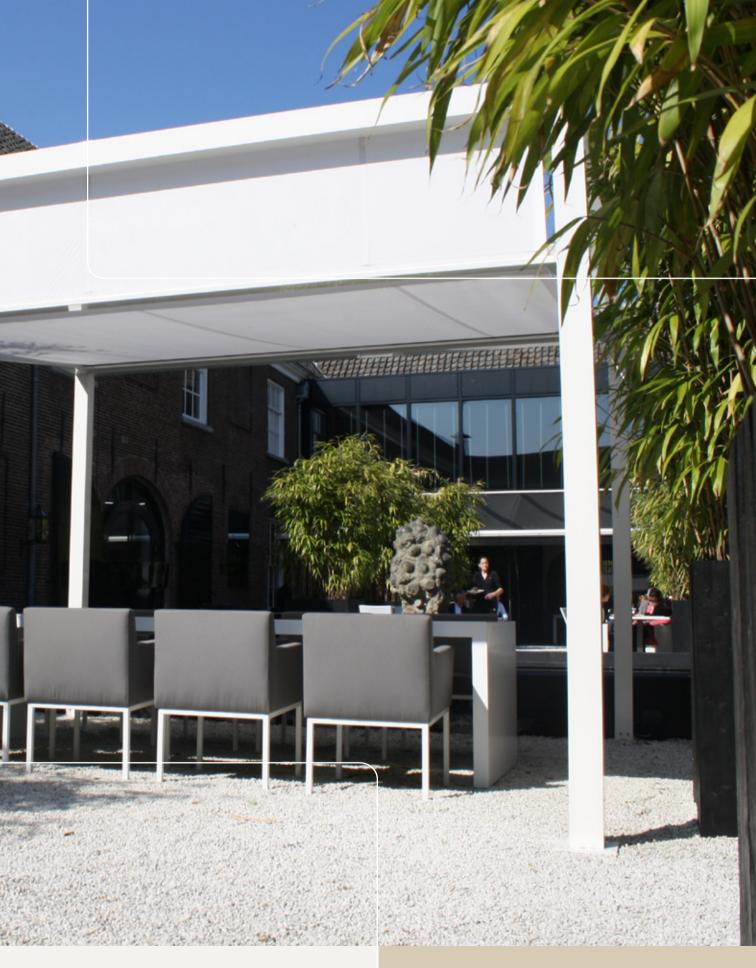

## The stylish eye-catcher in your garden

Discover the Cubola, a unique awning that offers more than just shade: it is a stylish enhancement to your outdoor living space. With its minimalistic square design, the Cubola stands out not only as a flexible shade solution, but also as an aesthetic asset to any garden. It transforms your outdoor space into an eye-catcher where style and functionality come together.

Enjoy the ultimate freedom to regulate light and shade as you wish, making every outdoor moment a pleasure. The Cubola is equipped with an innovative angle adjustment, perfect for fending off low sun and creating the ideal light conditions at any time of day. Make the Cubola the way you enjoy your own garden and terrace.

# Create your cosy, atmospheric spot with the Cubola

Those who value design and luxury choose the Cubola pergola awning.

This cubolic awning is unique in appearance and functionality. You decide where to create an atmospheric and shady spot and enjoy the benefits: