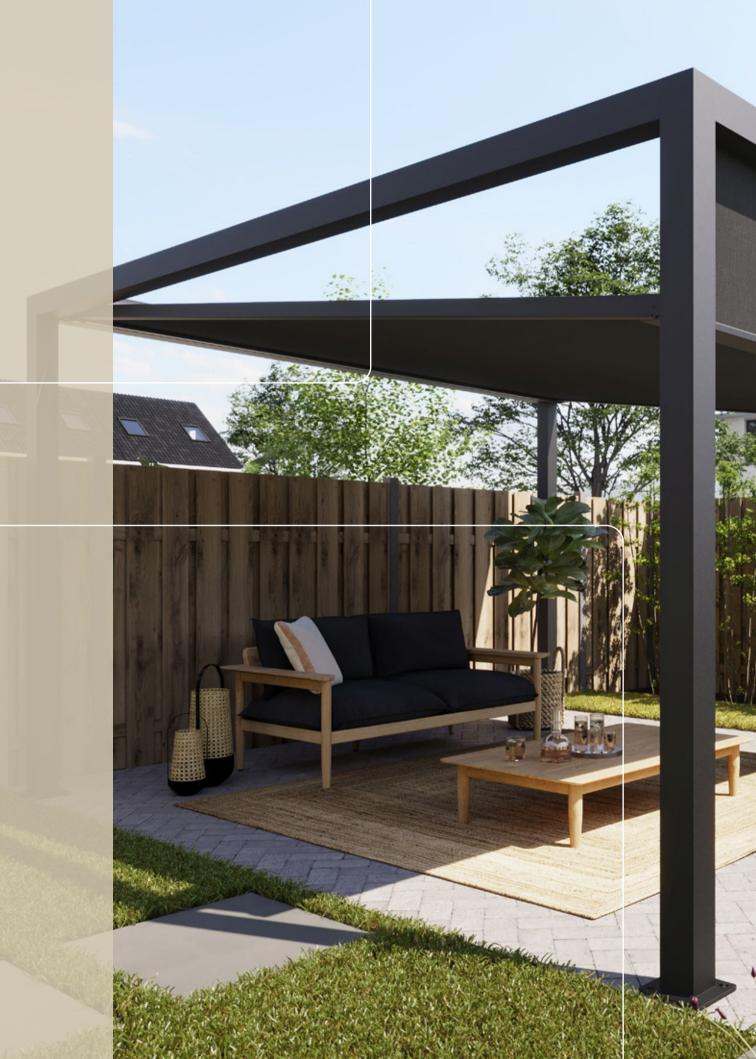

## The specifications

The Cubola is known for its enormous diversity. As such, you can enjoy the Cubola either in the garden or wall-mounted on your terrace. Thanks to the variable angle adjustment, the Cubola can be opened in either a sloping or flat position, and everything in between. Especially when the sun is low, it can be very pleasant to lower the fabric. Optionally, the Cubola can be extended with screens, giving you full control over light and wind protection.